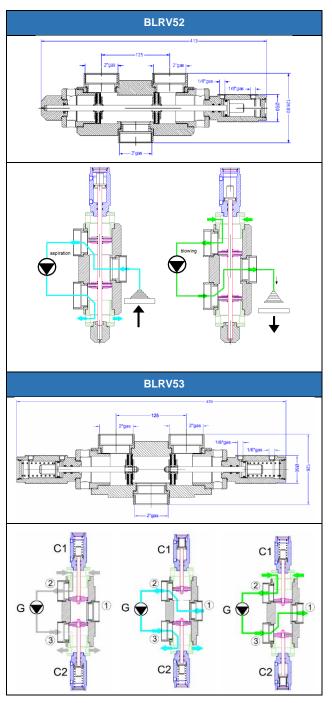

## BLOWERS ACCESSORIES BLRV – Reversing Valve

The valve performs as a double of vacuum / vacuum-breaker valve having a central common pipe connection and is pneumatically actuated by a double-acting cylinder; it has therefore 2 flat shutters, 3 pipe connections 2" and 2 exhaust ports. when one exhaust port is closed the other is open and vice-versa.

The positions of the shutters fitted on one piston rod determines the air flow direction through the valve.

| CODE                 | BLRV52 – 5 WAY / 2 POSITION                           |
|----------------------|-------------------------------------------------------|
|                      | BLRV53 – 5 WAY / 3 POSITION                           |
| Size                 | 2"                                                    |
| Pipe threads         | F/F/F gas ISO228                                      |
| Angle                | Not                                                   |
| Right-angled         | Yes                                                   |
| Normally closed [NC] | On request                                            |
| Normally open [NO]   | On request                                            |
| Double acting [DA]   | Yes<br>cod. VI523200 (5W/2P)<br>cod. VI533200 (5W/3P) |
| Ambient temperature  | 0° / +60°C                                            |
| Pilot pressure       | Min. 4 bar – Max 8 bar                                |
| Media pressure       | Min0.6 bar – max +2 bar                               |
| Valve body           | Anodized aluminium                                    |
| Spacer               | Not                                                   |
| Rotable cylinder     | Not                                                   |
| Seal holder          | 2-Anodized aluminium                                  |
| Piston               | Aluminium                                             |
| Cylinder             | Anodized aluminium                                    |
| Piston rod           | Stainless steel AISI304                               |
| Rod wiper            | Not                                                   |
| Rud guide            | PTFE                                                  |
| Internal o-ring      | FKM                                                   |
| Shutter seal         | FKM                                                   |