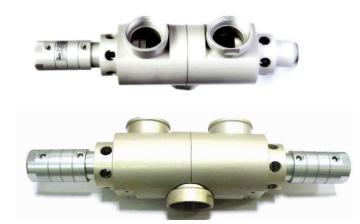

## BLOWERS ACCESSORIES BLRV – Reversing Valve

The valve performs as a double of vacuum / vacuum-breaker valve having a central common pipe connection and is pneumatically actuated by a double-acting cylinder; it has therefore 2 flat shutters, 3 pipe connections 2" and 2 exhaust ports. when one exhaust port is closed the other is open and vice-versa.

The positions of the shutters fitted on one piston rod determines the air flow direction through the valve.

| CODE                 | BLRV52 – 5 WAY / 2 POSITION                           |
|----------------------|-------------------------------------------------------|
|                      | BLRV53 – 5 WAY / 3 POSITION                           |
| Size                 | 2"                                                    |
| Pipe threads         | F/F/F gas ISO228                                      |
| Angle                | Not                                                   |
| Right-angled         | Yes                                                   |
| Normally closed [NC] | On request                                            |
| Normally open [NO]   | On request                                            |
| Double acting [DA]   | Yes<br>cod. VI523200 (5W/2P)<br>cod. VI533200 (5W/3P) |
| Ambient temperature  | 0° / +60°C                                            |
| Pilot pressure       | Min. 4 bar – Max 8 bar                                |
| Media pressure       | Min0.6 bar – max +2 bar                               |
| Valve body           | Anodized aluminium                                    |
| Spacer               | Not                                                   |
| Rotable cylinder     | Not                                                   |
| Seal holder          | 2-Anodized aluminium                                  |
| Piston               | Aluminium                                             |
| Cylinder             | Anodized aluminium                                    |
| Piston rod           | Stainless steel AISI304                               |
| Rod wiper            | Not                                                   |
| Rud guide            | PTFE                                                  |
| Internal o-ring      | FKM                                                   |
| Shutter seal         | FKM                                                   |