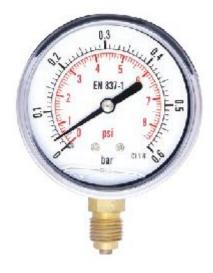

## **BLMN** – Manometer

Particularly tough and precise gauges for general use; they can be used in every field of industry for the measurement of non-aggressive and non-crystallizing fluids.

#### **DESIGN FEATURES**

- DIAL SIZE (DS): mm 63
- ACCURACY: Class 1 according to EN837-1
- PRESSURE CONNECTION: brass OT58; thread according to UNI ISO 228/1 G ¼" A
- ELASTIC ELEMENT:
- copper alloy with pond soldering for range  $\leq$  40 bar
- AISI 316L st. with silver solvering for range > 40 bar
- MOVEMENT: brass
- WINDOW GASKET: nitrile rubber NBR
- DIAL: white aluminium; black scale and graduation according to EN837-1

### **TECHNICAL CHARACTERISTICS**

- OPERATING PRESSURE:
- Constant: 75% F:S.V.
- Changeable: 60% F.S.V.
- OPERATING TEMPERATURE
- Ambient Man1: -30÷65°C
- Process Fluid

0

- o Man1: -30÷70°C campo ≤ 40 bar
  - Man1: -30÷120°C campo > 40 bar
- OVERPRESSURE
- Up to 60 bar: 25% F.S.V.
- From 100 bar: 15% F.S.V.
- THERMAL DRIFT: max 0.3% of span every 10°C of deviation from the reference temperature of 20°C
- DEGREE OF PROTECTION: IP55 according to EN 60529
- LIQUID FILLED: Glycerol 90%
- RANGE: 0/+600 mbar code BLMN06306 (standard)
- RANGE: 0/+1000 mbar code *BLMN06310*