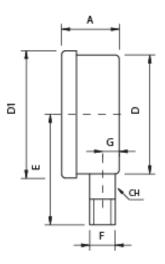

| CODE      | D  | D1 | D2 | D3 | D4  | Ø  | A1 | В | СН | E  | E1 | F     | G  | G1 | Н | Ø Panel drilling | Weight |
|-----------|----|----|----|----|-----|----|----|---|----|----|----|-------|----|----|---|------------------|--------|
| BLMN06306 | 62 | 68 | 75 | 85 | 3,5 | 29 | -  | 8 | 14 | 57 | 57 | 1⁄4'' | 10 | -  | - | 66               | 0,15   |

Dimensions = mm

info@createflow.cz www.createflow.cz Your Choice, Our Commitment

Create Flow s.r.o.