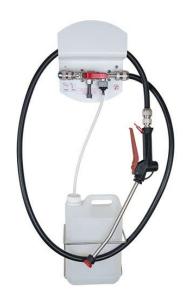

## DESCRIPTION

For the application of pre-wash shampoos or detergents to vehicles, automotive cleaning professionals turn to SEKO's ProPulv single-product spraying system for its simple operation, reliable performance and longevity.

Featuring a stainless-steel lance and premium-quality hose, ProPulv delivers the level of robustness and longevity you'd expect from a SEKO product, while the system's HACCP compliance means it's suitable for the safe washing of food and beverage trucks among other vehicles.

Requiring no power supply, ProPulv has an integrated hose rack and can either be wall mounted or assembled with a trolley to provide a convenient mobile solution.

## **TECHNICAL CHARACTERISTICS**

- Venturi system has no moving parts, simplifying maintenance
- Full installation kit supplied, including mounting and suction accessories, inlet hose, discharge hose, lance and tank holder