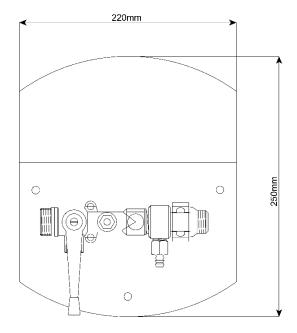

ng a stainless-steel lance and premium-quality hose, ProPulv delivers the level of robustness and longevity you'd expect from a SEKO product, while the system's HACCP compliance means it's suitable for the safe washing of food and beverage trucks among other vehicles.

Requiring no power supply, ProPulv has an integrated hose rack and can either be wall mounted or assembled with a trolley to provide a convenient mobile solution.

## **TECHNICAL CHARACTERISTICS**

- Venturi system has no moving parts, simplifying maintenance
- Full installation kit supplied, including mounting and suction accessories, inlet hose, discharge hose, lance and tank holder

## **Specification**

Dilution ratios: 1:167–1:6 (0.6–15.7%)
Working temperature: Up to 50°C

• Working pressure: 2–6 bar

## **DIMENSION**



info@createflow.cz www.createflow.cz



tel: 00420 722 712 652