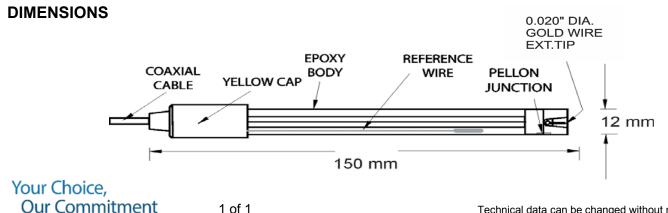

#### Features:

- Range: ±2000 mV, 0
- Temperature: 0..60 °C, 0
- Pressure: 6 Bar 0
- 0 Yellow plastic Body
- Measure electrod gold body 0
- 0
- Reference measure electrod Ag/Ag Cl Single junction with KCL Gel and Pellon diaphram. 0
- YELLOW cup with 6 meter cable size 3mm, BNC 0 plug incluted with yellow Boot cup.
- Batch production with 4 number to indicate Week and 0 Year production.
- Single Package with neutral carton box. 0
- Neutral Label. 0

## TECHNICAL CHARACTERISTICS

| Range:                 | ± 2000 mV                 |
|------------------------|---------------------------|
| Temp. Range:           | 0 - 60° C                 |
| Pressure Range:        | 0- 6 bar                  |
| Body material:         | Ероху                     |
| Electrode material:    | Gold                      |
| Diaphragm type:        | Pellon                    |
| Mechanical Mounting:   | Standard Ø12              |
| Electrical Connection: | 6 m cable + BNC           |
| Reference:             | GEL                       |
| Offset                 | ±12 mV                    |
| Storage temperature    | +2 ÷50 °C (do not freeze) |