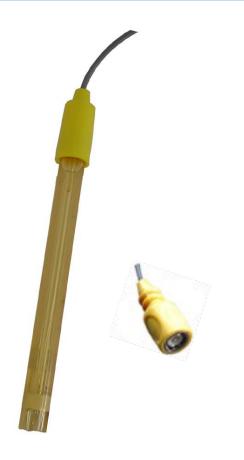

### Features:

- · Low maintenance sealed unit
- Gel filled reference cell
- BNC connection with boot plastic cover
- Cable length 6m
- Golden Electrode
- Pellon diaphragm accuracy

#### Features:

- Range: ±2000 mV, 0
- Temperature: 0..60 °C, 0
- Pressure: 6 Bar 0
- 0 Yellow plastic Body
- Measure electrod gold body 0
- 0
- Reference measure electrod Ag/Ag Cl Single junction with KCL Gel and Pellon diaphram. 0
- YELLOW cup with 6 meter cable size 3mm, BNC 0 plug incluted with yellow Boot cup.
- Batch production with 4 number to indicate Week and 0 Year production.
- Single Package with neutral carton box. 0
- Neutral Label. 0