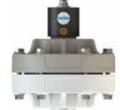

### Technical data

| Fluid connections | 1″    |
|-------------------|-------|
| Air connection    | 8 mm  |
| Max air pressure  | 8 bar |

**PVDF+CF** Craete Flow s.r.o. POMc SS tel: 00420 722 712 652

info@createflow.cz www.createflow.cz