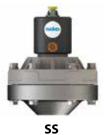

### Technical data

APPLY TO 160 - 250 - 400

| Fluid connections | 1″1/2 |
|-------------------|-------|
| Air connection    | 10 mm |
| Max air pressure  | 8 bar |

POMc

PP

**PVDF+CF** 

SS

Damper DAF50