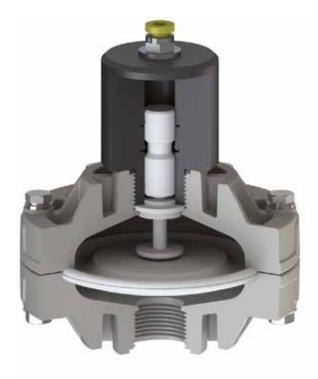

### Pneumatic, automatic pulsation dampers

Made in PP, PVDF, ALUMINIUM, SS AISI 316, POMc Applicable to all size of pumps Available also in ATEX or FOOD version

The active pulsation damper is the most efficient way to remove pressure variations on the discharge of the pump. SEKO pulsation damper work actively with compressed air and a diaphragm, automatically setting the correct pressure to minimize the pulsations. Pulsation dampers require minimum maintenance and are, subject to the requirements of the application, available in the same housing and diaphragm materials as the pump.

### How it works

The pulsating flow of the discharge forces the diaphragm upwards where it is cushioned by the air in the chamber. The flexing of the diaphragm absorbs the pulsation giving a smooth flow.