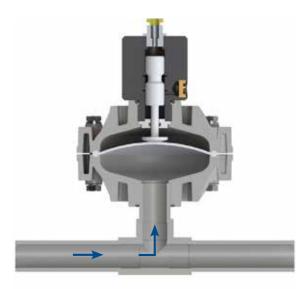

### How it works

The pulsating flow of the discharge forces the diaphragm upwards where it is cushioned by the air in the chamber. The flexing of the diaphragm absorbs the pulsation giving a smooth flow.