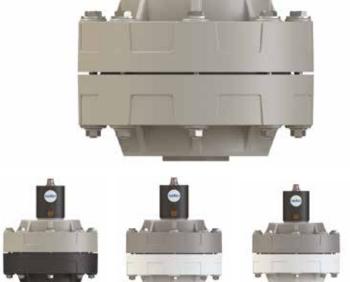

### Technical data

| Fluid connections Air connection | 2″<br>12 mm |
|----------------------------------|-------------|
|                                  |             |

**PVDF+CF** Craete Flow s.r.o. ALU

SS tel: 00420 722 712 652

info@createflow.cz www.createflow.cz