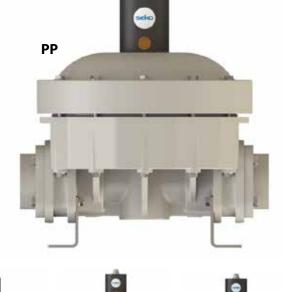

### Damper DAF40

### Technical data

APPLY TO 160 - 250 - 400

| Fluid connections | 1″1/2 |
|-------------------|-------|
| Air connection    | 10 mm |
| Max air pressure  | 8 bar |

POMc

PP

**PVDF+CF** 

SS

Damper DAF50