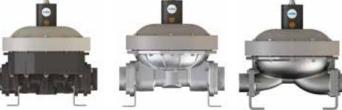

### Technical data

| Fluid connections | 3/4″  |
|-------------------|-------|
| Air connection    | 6 mm  |
| Max air pressure  | 8 bar |

PVDF+CF

PP

(F

POMc

seko

### Technical data

| Fluid connections | 1″    |
|-------------------|-------|
| Air connection    | 8 mm  |
| Max air pressure  | 8 bar |

**PVDF+CF** Craete Flow s.r.o. POMc SS tel: 00420 722 712 652

info@createflow.cz www.createflow.cz

### Technical data

| Fluid connections Air connection | 2″<br>12 mm |
|----------------------------------|-------------|
|                                  |             |

**PVDF+CF** Craete Flow s.r.o. ALU