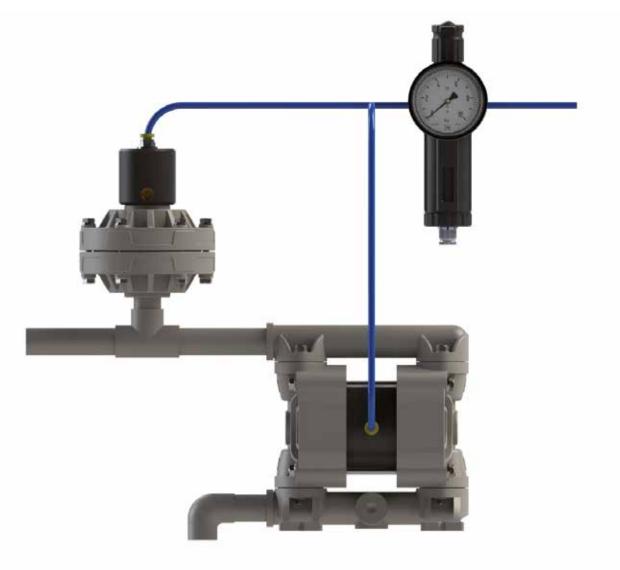

### Pneumatic, automatic pulsation dampers

Made in PP, PVDF, ALUMINIUM, SS AISI 316, POMc Applicable to all size of pumps Available also in ATEX or FOOD version

The active pulsation damper is the most efficient way to remove pressure variations on the discharge of the pump. SEKO pulsation damper work actively with compressed air and a diaphragm, automatically setting the correct pressure to minimize the pulsations. Pulsation dampers require minimum maintenance and are, subject to the requirements of the application, available in the same housing and diaphragm materials as the pump.

### How it works

The pulsating flow of the discharge forces the diaphragm upwards where it is cushioned by the air in the chamber. The flexing of the diaphragm absorbs the pulsation giving a smooth flow.

### Technical data

| Fluid connections | 3/4″  |
|-------------------|-------|
| Air connection    | 6 mm  |
| Max air pressure  | 8 bar |

PVDF+CF

PP

(F

POMc

seko