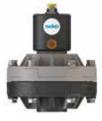

### Pneumatic, automatic pulsation dampers

Made in PP, PVDF, ALUMINIUM, SS AISI 316, POMc Applicable to all size of pumps Available also in ATEX or FOOD version

The active pulsation damper is the most efficient way to remove pressure variations on the discharge of the pump. SEKO pulsation damper work actively with compressed air and a diaphragm, automatically setting the correct pressure to minimize the pulsations. Pulsation dampers require minimum maintenance and are, subject to the requirements of the application, available in the same housing and diaphragm materials as the pump.

### Technical data

| Fluid connections | 3/4″  |
|-------------------|-------|
| Air connection    | 6 mm  |
| Max air pressure  | 8 bar |

PVDF+CF

PP

(F

POMc

seko