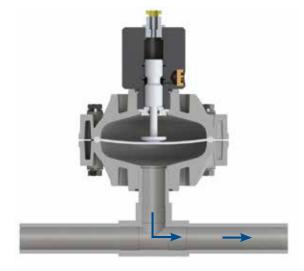

### How it works

The pulsating flow of the discharge forces the diaphragm upwards where it is cushioned by the air in the chamber. The flexing of the diaphragm absorbs the pulsation giving a smooth flow.