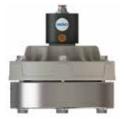

### Technical data

APPLY TO 160 - 250 - 400

| Fluid connections | 1″1/2 |
|-------------------|-------|
| Air connection    | 10 mm |
| Max air pressure  | 8 bar |

POMc

PP

**PVDF+CF** 

SS

Damper DAF50