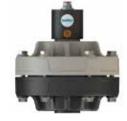

### Technical data

| Fluid connections | 3/4″  |
|-------------------|-------|
| Air connection    | 6 mm  |
| Max air pressure  | 8 bar |

PVDF+CF

PP

(F

POMc

seko