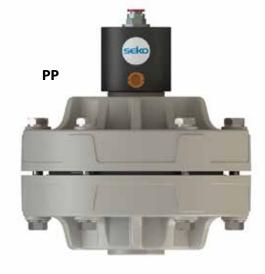

### Technical data

APPLY TO 160 - 250 - 400

| Fluid connections | 1″1/2 |
|-------------------|-------|
| Air connection    | 10 mm |
| Max air pressure  | 8 bar |

POMc

PP

**PVDF+CF** 

SS

Damper DAF50