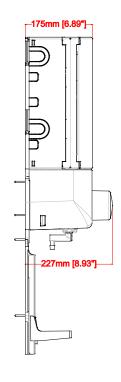

EPDM seal: can be realized in FPM or Silicone
- Lock out mechanism to avoid over consumption
- No contact between the spring and chemical
- Comfortable use thanks to the big button
- Flexible shockproof spout
- Operating Temperature: 5-50°C
- Storage Temperature: -20÷60°C

| Code        | Description               |
|-------------|---------------------------|
| HP30EKB0000 | SekureDose Bottle filling |
| HP30EKM0000 | SekureDose Bucket filling |
| HP30EKS0000 | SekureDose Sink filling   |

## Packaging includes:

- SekureDose
- Metal keys
- Screws and anchors
- Mounting bracket
- Dosing accessories
  - Bucket version: hose and spout
  - Bottle version: drip tray and 90° short spout
  - Sink version: 90° spout



tel: 00420 722 712 652

# **SEKUREDOSE 5lt – 1Gall**



### **DIMENSION**