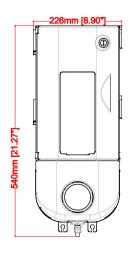

PDM seal: can be realized in FPM or Silicone
- Lock out mechanism to avoid over consumption
- No contact between the spring and chemical
- Comfortable use thanks to the big button
- Flexible shockproof spout
- Operating Temperature: 5-50°C
- Storage Temperature: -20÷60°C

| Code        | Description               |
|-------------|---------------------------|
| HP30EKB0000 | SekureDose Bottle filling |
| HP30EKM0000 | SekureDose Bucket filling |
| HP30EKS0000 | SekureDose Sink filling   |

## Packaging includes:

- SekureDose
- Metal keys
- Screws and anchors
- Mounting bracket
- Dosing accessories
  - Bucket version: hose and spout
  - Bottle version: drip tray and 90° short spout
  - Sink version: 90° spout



tel: 00420 722 712 652

# **SEKUREDOSE 5lt – 1Gall**



### **DIMENSION**