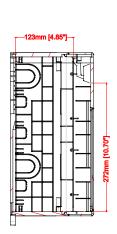

can be realized in FPM or Silicone
- Lock out mechanism to avoid over consumption
- No contact between the spring and chemical
- Comfortable use thanks to the big button
- Flexible shockproof spout
- Operating Temperature: 5-50°C
- Storage Temperature: -20÷60°C

| Code        | Description               |
|-------------|---------------------------|
| HP30EKB0000 | SekureDose Bottle filling |
| HP30EKM0000 | SekureDose Bucket filling |
| HP30EKS0000 | SekureDose Sink filling   |

## Packaging includes:

- SekureDose
- Metal keys
- Screws and anchors
- Mounting bracket
- Dosing accessories
  - Bucket version: hose and spout
  - Bottle version: drip tray and 90° short spout
  - Sink version: 90° spout



tel: 00420 722 712 652

# **SEKUREDOSE 5lt – 1Gall**



### **DIMENSION**