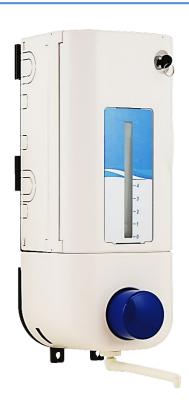

**SekureDose** is simply the safest and most convenient "all in one" system for dosing chemicals in places like hotels, restaurants, schools and offices. The ideal "turn-key" solution for filling spray bottles or buckets to wash floors, counter tops or other hard washable surfaces and for sink filling for pot and pan washing.

**SekureDose** offers tool free installation and with an easy to maintain manual pump mechanism built into a robust, easy to clean chemical cabinet.

# **SEKUREDOSE 5lt – 1Gall**