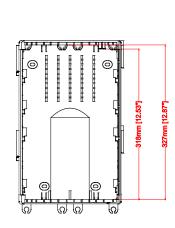

: can be realized in FPM or Silicone
- Lock out mechanism to avoid over consumption
- No contact between the spring and chemical
- Comfortable use thanks to the big button
- Flexible shockproof spout
- Operating Temperature: 5-50°C
- Storage Temperature: -20÷60°C

| Code        | Description               |
|-------------|---------------------------|
| HP30EKB0000 | SekureDose Bottle filling |
| HP30EKM0000 | SekureDose Bucket filling |
| HP30EKS0000 | SekureDose Sink filling   |

## Packaging includes:

- SekureDose
- Metal keys
- Screws and anchors
- Mounting bracket
- Dosing accessories
  - Bucket version: hose and spout
  - Bottle version: drip tray and 90° short spout
  - Sink version: 90° spout



tel: 00420 722 712 652

# **SEKUREDOSE 5lt – 1Gall**



### **DIMENSION**