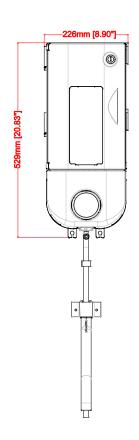

seal: can be realized in FPM or Silicone
- Lock out mechanism to avoid over consumption
- No contact between the spring and chemical
- Comfortable use thanks to the big button
- Flexible shockproof spout
- Operating Temperature: 5-50°C
- Storage Temperature: -20÷60°C

| Code        | Description               |
|-------------|---------------------------|
| HP30EKB0000 | SekureDose Bottle filling |
| HP30EKM0000 | SekureDose Bucket filling |
| HP30EKS0000 | SekureDose Sink filling   |

## Packaging includes:

- SekureDose
- Metal keys
- Screws and anchors
- Mounting bracket
- Dosing accessories
  - Bucket version: hose and spout
  - Bottle version: drip tray and 90° short spout
  - Sink version: 90° spout



tel: 00420 722 712 652

# **SEKUREDOSE 5lt – 1Gall**



### **DIMENSION**