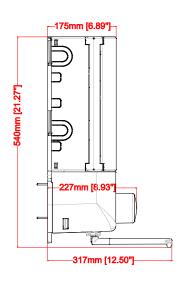

M seal: can be realized in FPM or Silicone
- Lock out mechanism to avoid over consumption
- No contact between the spring and chemical
- Comfortable use thanks to the big button
- Flexible shockproof spout
- Operating Temperature: 5-50°C
- Storage Temperature: -20÷60°C

| Code        | Description               |
|-------------|---------------------------|
| HP30EKB0000 | SekureDose Bottle filling |
| HP30EKM0000 | SekureDose Bucket filling |
| HP30EKS0000 | SekureDose Sink filling   |

## Packaging includes:

- SekureDose
- Metal keys
- Screws and anchors
- Mounting bracket
- Dosing accessories
  - Bucket version: hose and spout
  - Bottle version: drip tray and 90° short spout
  - Sink version: 90° spout



tel: 00420 722 712 652

# **SEKUREDOSE 5lt – 1Gall**



### **DIMENSION**