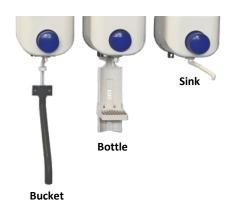

#### Strengths:

- Modularity: system can be mounted side by side for clean, tidy, professional installation
- Wide range of customization options: colored caps and custom labels to make SekureDose intuitive and easier to use for the operator
- Fast stroke regulation: the large cap provides easy access to the stroke regulating pins, whilst remaining secure in use
- Three versions available: sink, bucket and bottle filling with variable height bottle tray

| Code        | Description               |
|-------------|---------------------------|
| HP30EKB0000 | SekureDose Bottle filling |
| HP30EKM0000 | SekureDose Bucket filling |
| HP30EKS0000 | SekureDose Sink filling   |

## Packaging includes:

- SekureDose
- Metal keys
- Screws and anchors
- Mounting bracket
- Dosing accessories
  - Bucket version: hose and spout
  - Bottle version: drip tray and 90° short spout
  - Sink version: 90° spout