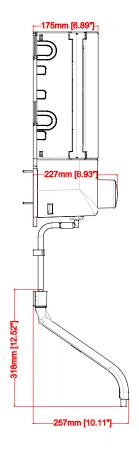

al: can be realized in FPM or Silicone
- Lock out mechanism to avoid over consumption
- No contact between the spring and chemical
- Comfortable use thanks to the big button
- Flexible shockproof spout
- Operating Temperature: 5-50°C
- Storage Temperature: -20÷60°C

| Code        | Description               |
|-------------|---------------------------|
| HP30EKB0000 | SekureDose Bottle filling |
| HP30EKM0000 | SekureDose Bucket filling |
| HP30EKS0000 | SekureDose Sink filling   |

## Packaging includes:

- SekureDose
- Metal keys
- Screws and anchors
- Mounting bracket
- Dosing accessories
  - Bucket version: hose and spout
  - Bottle version: drip tray and 90° short spout
  - Sink version: 90° spout



tel: 00420 722 712 652

# **SEKUREDOSE 5lt – 1Gall**



### **DIMENSION**