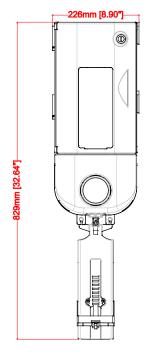

th EPDM seal: can be realized in FPM or Silicone
- Lock out mechanism to avoid over consumption
- No contact between the spring and chemical
- Comfortable use thanks to the big button
- Flexible shockproof spout
- Operating Temperature: 5-50°C
- Storage Temperature: -20÷60°C

| Code        | Description               |
|-------------|---------------------------|
| HP30EKB0000 | SekureDose Bottle filling |
| HP30EKM0000 | SekureDose Bucket filling |
| HP30EKS0000 | SekureDose Sink filling   |

## Packaging includes:

- SekureDose
- Metal keys
- Screws and anchors
- Mounting bracket
- Dosing accessories
  - Bucket version: hose and spout
  - Bottle version: drip tray and 90° short spout
  - Sink version: 90° spout



tel: 00420 722 712 652

# **SEKUREDOSE 5lt – 1Gall**



### **DIMENSION**