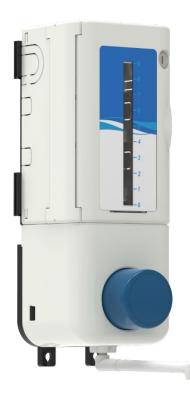

**SekureDose** is simply the safest and most convenient "all in one" system for dosing chemicals in places like hotels, restaurants, schools and offices. The ideal "turn-key" solution for filling spray bottles or buckets to wash floors, counter tops or other hard washable surfaces and for sink filling for pot and pan washing.

**SekureDose** offers tool free installation and with an easy to maintain manual pump mechanism built into a robust, easy to clean chemical cabinet.

### Other features

- Can fit 2.5lt, 2lt, 1lt or 0.5gal , 0.25gallon jug
- System can be extended using additional units for multiple product dosing
- Tool free installation and maintenance
- Robust lockable ABS cabinet includes the dispenser and variable sizes of chemical packaging
- Available as standard with EPDM seal: can be realized in FPM or Silicone
- Lock out mechanism to avoid over consumption
- No contact between the spring and chemical
- Comfortable use thanks to the big button
- Flexible shockproof spout
- Operating Temperature: 5-50°C
- Storage Temperature: -20÷60°C