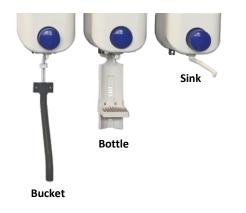

## Packaging includes:

- SekureDose
- Metal keys
- Screws and anchors
- Mounting bracket
- Dosing accessories
  - Bucket version: hose and spout
  - Bottle version: drip tray and 90° short spout
  - Sink version: 90° spout

### Strengths:

- Modularity: system can be mounted side by side for clean, tidy, professional installation
- Wide range of customization options: colored caps and custom labels to make SekureDose intuitive and easier to use for the operator
- Fast stroke regulation: the large cap provides easy access to the stroke regulating pins, whilst remaining secure in use
- Three versions available: sink, bucket and bottle filling with variable height bottle tray

| Code        | Description               |
|-------------|---------------------------|
| HP30ESB0000 | SekureDose Bottle filling |
| HP30ESM0000 | SekureDose Bucket filling |
| HP30ESS0000 | SekureDose Sink filling   |