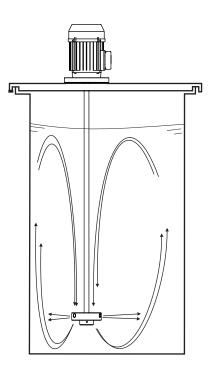

## **GENERAL DESCRIPTION**

Centrifugal turbine agitator exclusively designed by ITC for properly agitation of watery solutions or lower viscosity liquids.

High rotation speed (1500 rpm)

Dismountable cilindrical turbine in P.P. perfectly balanced, and without edges for greater security.

The combination of the radial and axial jets transmit the rotation of liquid to the whole height of the tank, keeping the stream from the bottom to the surface.

tel: +420 722 712 652