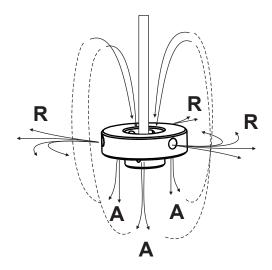

## **DOUBLE ACTION CENTRIFUGAL TURBINE**

3 long distance radial jets (R), with sweeping effect around the turbine to produce the rotation of liquid.

3 axial jets (A) to stir the bottom and create a vertical stream.

The combination of the radial and axial jets transmit the rotation of liquid to the whole height of the tank, keeping the stream from the bottom to the surface.

tel: +420 722 712 652